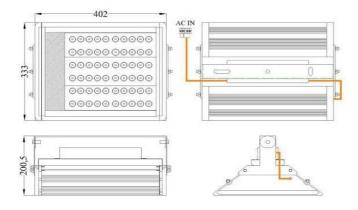

## **Product Dimensions**

Lamp Width Lamp Height Lamp Body Length 284mm 333mm 200.5mm 284mm

### **Technical Drawing**

©2012 U-Tron (Beijing) Electronics Co., LTD All rights reserved Specifications are subject to change without notice

15-Feb-12 data subject to change