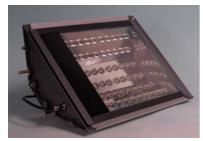

#### BatLED II60LED 83401m 80W CB5

The BatLED is one of U-Tron's most versatile lighting solutions. It can be powered by both conventional and solar power supplies. U-Tron innovated the design of the typical halogen flood light and turned it into an eco-friendly system. The BatLED can be used as interior/exterior flood lights, and general purpose exterior lighting.